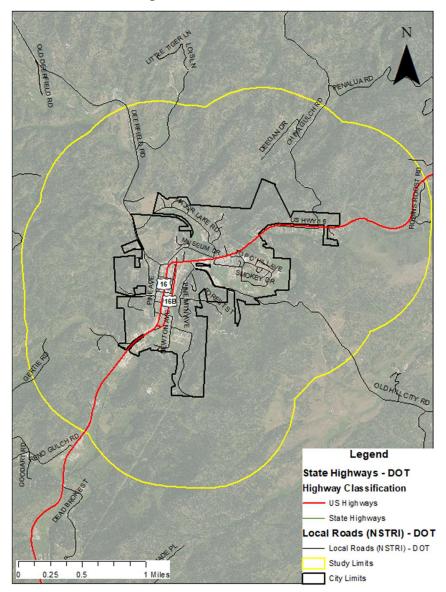

may also be e-mailed to <u>Cole.Hansen@state.sd.us</u>. If you wish to speak directly to a representative of the SAT please call Steve Gramm at 605-773-3281.

If you would like to be contacted about your comment, please add your contact information below:

| Name:    | E-mail: |
|----------|---------|
| Address: | Phone:  |

## **Hill City Master Transportation Plan Study**

| Comments: |      |      |  |
|-----------|------|------|--|
|           | <br> | <br> |  |
|           | <br> | <br> |  |
|           |      |      |  |
|           |      |      |  |
|           |      |      |  |
|           |      |      |  |
|           |      |      |  |
|           |      |      |  |
|           |      |      |  |
|           |      |      |  |

## \*Feel free to mark locations on map below\*