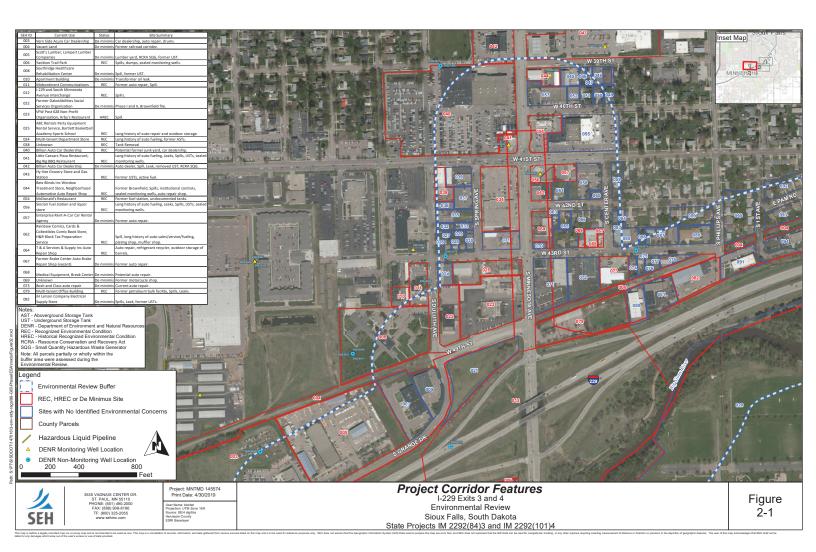

All parcels partially or wholly within the buffer were assessed during the Modified Phase I ESA. Of the 140 sites that required a detailed review, SEH identified 37 with potential concerns. All sites that required a detailed review were assigned an SEH ID that is referenced on **Figure 2** and attached tables. The remaining sites that required a detailed review did not qualify by definition as a REC or de minimis site, and are described as "Not a REC" on attached tables and figures. Site specific information is summarized on site data sheets (**Attachment A**) and on **Table 1** and **Figure 2**.

### **Findings and Opinions**

Based on the findings of the Modified Phase I ESA, this section summarizes environmental concerns for the project corridor and data gaps. Site specific findings are summarized on attached tables, **Figure 2**, and in **Attachment A**.

### Site Specific Findings

The following sites were identified for environmental concerns during this Modified Phase I ESA and are depicted on **Figure 2**. Site specific details for each site are included on individual data sheets in **Attachment A**. In general, the majority of the sites identified for environmental concerns are sites with a long history of auto repair and/or fueling operations. Several of these sites have documented petroleum