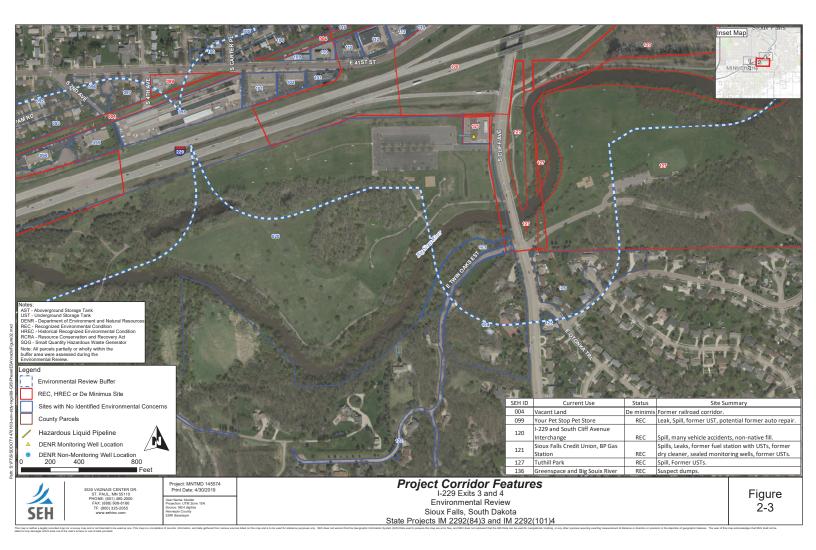

All parcels partially or wholly within the buffer were assessed during the Modified Phase I ESA. Of the 140 sites that required a detailed review, SEH identified 37 with potential concerns. All sites that required a detailed review were assigned an SEH ID that is referenced on **Figure 2** and attached tables. The remaining sites that required a detailed review did not qualify by definition as a REC or de minimis site, and are described as "Not a REC" on attached tables and figures. Site specific information is summarized on site data sheets (**Attachment A**) and on **Table 1** and **Figure 2**.

### **Findings and Opinions**

Based on the findings of the Modified Phase I ESA, this section summarizes environmental concerns for the project corridor and data gaps. Site specific findings are summarized on attached tables, **Figure 2**, and in **Attachment A**.

### Site Specific Findings

The following sites were identified for environmental concerns during this Modified Phase I ESA and are depicted on **Figure 2**. Site specific details for each site are included on individual data sheets in **Attachment A**. In general, the majority of the sites identified for environmental concerns are sites with a long history of auto repair and/or fueling operations. Several of these sites have documented petroleum