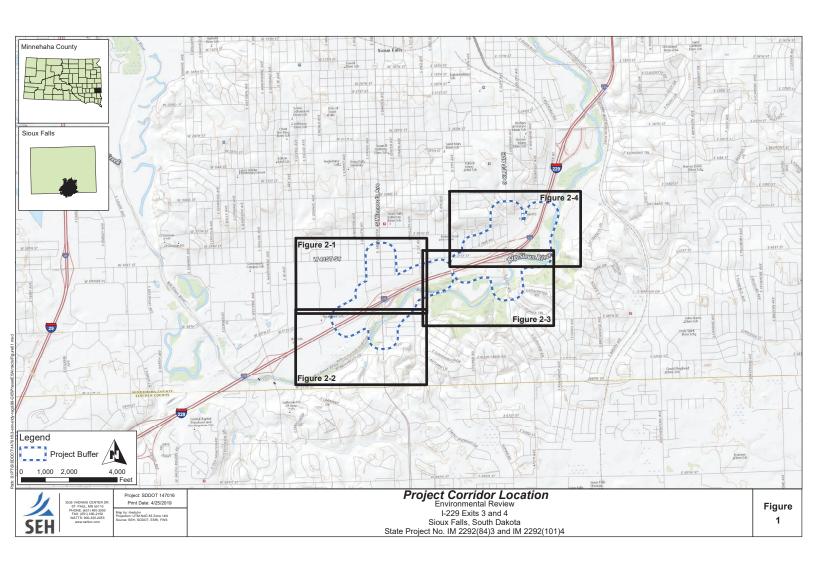

SEH No. SDDOT 147016

Steve Gramm, P.E.
Planning Engineer
South Dakota Department of Transportation
700 E. Broadway Avenue
Pierre, SD 57501
(605) 773-6641

Dear Mr. Gramm:

Short Elliott Hendrickson (SEH) has completed the Modified Phase I Environmental Site Assessment (ESA) for the I-229 Exits 3 and 4 Project located in Sioux Falls, South Dakota. The project area was assigned South Dakota Department of Transportation (SDDOT) Project Numbers IM 2292(84)3 and IM 2292(101)4. Select features are depicted on **Figures 1 and 2**.

The purpose of this study was to identify potential soil, groundwater and soil vapor contaminated sites that may pose an environmental risk to the project. The project area includes property within a "buffer" around the project limits depicted on **Figure 2**. This letter includes general information about the project corridor. Site specific details are included in individual site data sheets in **Attachment A**. It was not within the scope of this Modified Phase I ESA to evaluate the level, extent, or confirm contamination. Additionally, the scope of this work is a modified version of a Phase I Environmental Assessment (ESA). SEH used a modified version of the American Society for Testing and Materials (ASTM) ASTM E 1527-13. Summary information and conclusions from this report may be used to develop contingency planning for environmental issues associated with proposed construction within the project corridor. Deviations from ASTM E 1527-13, standards, and other considerations are included as **Attachment B**.

### **Project Area Physical Summary**

This section includes current general characteristics of the project corridor based on various maps, aerial photographs and the site reconnaissance.

The topography of the project corridor and surrounding area is generally flat, with elevations ranging from approximately 1,400 to 1,500 feet amsl. The Big Sioux River runs east-west near the project corridor. It intersects South Minnesota Avenue and South Cliff Avenue on the southern portion of the project corridor. Low-lying floodplain associated with the Big Sioux River is adjacent to I-229 to the south. (USGS, 2019) Topography is depicted on **Figure 1**.