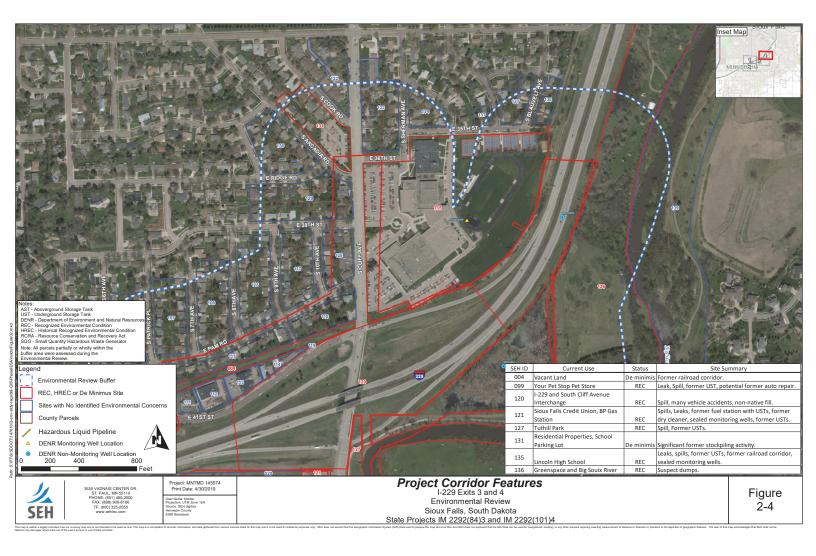

The purpose of this study was to identify potential soil, groundwater and soil vapor contaminated sites that may pose an environmental risk to the project. The project area includes property within a "buffer" around the project limits depicted on **Figure 2**. This letter includes general information about the project corridor. Site specific details are included in individual site data sheets in **Attachment A**. It was not within the scope of this Modified Phase I ESA to evaluate the level, extent, or confirm contamination. Additionally, the scope of this work is a modified version of a Phase I Environmental Assessment (ESA). SEH used a modified version of the American Society for Testing and Materials (ASTM) ASTM E 1527-13. Summary information and conclusions from this report may be used to develop contingency planning for environmental issues associated with proposed construction within the project corridor. Deviations from ASTM E 1527-13, standards, and other considerations are included as **Attachment B**.

All parcels partially or wholly within the buffer were assessed during the Modified Phase I ESA. Of the 140 sites that required a detailed review, SEH identified 37 with potential concerns. All sites that required a detailed review were assigned an SEH ID that is referenced on **Figure 2** and attached tables. The remaining sites that required a detailed review did not qualify by definition as a REC or de minimis site, and are described as "Not a REC" on attached tables and figures. Site specific information is summarized on site data sheets (**Attachment A**) and on **Table 1** and **Figure 2**.

### **Findings and Opinions**

Based on the findings of the Modified Phase I ESA, this section summarizes environmental concerns for the project corridor and data gaps. Site specific findings are summarized on attached tables, **Figure 2**, and in **Attachment A**.

### Site Specific Findings

The following sites were identified for environmental concerns during this Modified Phase I ESA and are depicted on **Figure 2**. Site specific details for each site are included on individual data sheets in **Attachment A**. In general, the majority of the sites identified for environmental concerns are sites with a long history of auto repair and/or fueling operations. Several of these sites have documented petroleum