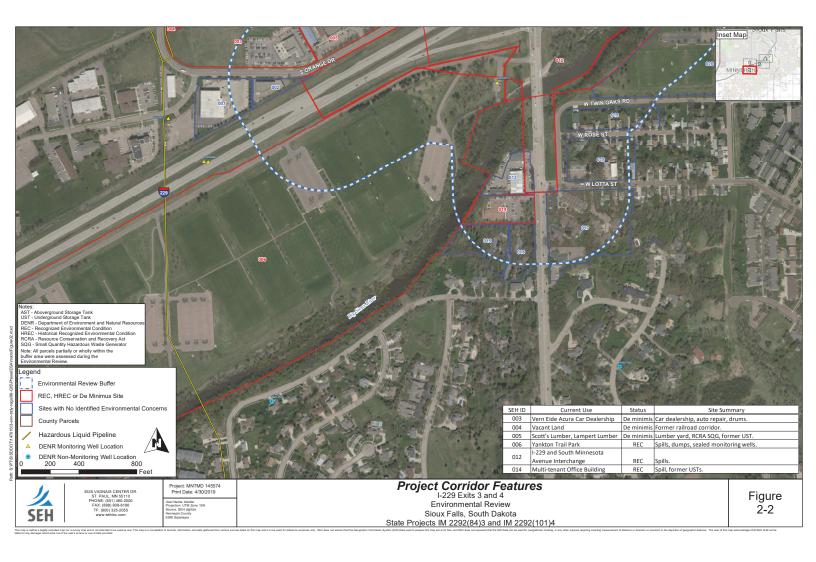

All parcels partially or wholly within the buffer were assessed during the Modified Phase I ESA. Of the 140 sites that required a detailed review, SEH identified 37 with potential concerns. All sites that required a detailed review were assigned an SEH ID that is referenced on **Figure 2** and attached tables. The remaining sites that required a detailed review did not qualify by definition as a REC or de minimis site, and are described as "Not a REC" on attached tables and figures. Site specific information is summarized on site data sheets (**Attachment A**) and on **Table 1** and **Figure 2**.

### **Findings and Opinions**

Based on the findings of the Modified Phase I ESA, this section summarizes environmental concerns for the project corridor and data gaps. Site specific findings are summarized on attached tables, **Figure 2**, and in **Attachment A**.

### Site Specific Findings

The following sites were identified for environmental concerns during this Modified Phase I ESA and are depicted on **Figure 2**. Site specific details for each site are included on individual data sheets in **Attachment A**. In general, the majority of the sites identified for environmental concerns are sites with a long history of auto repair and/or fueling operations. Several of these sites have documented petroleum